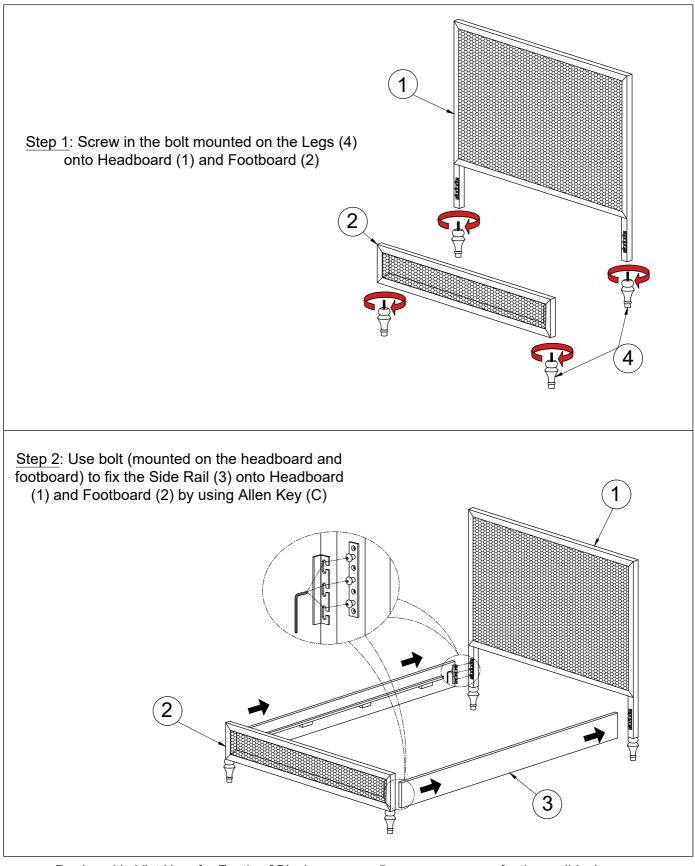

a period of time the colour might lighten or fade slightly due to light exposure.

#### Product Care

To clean, slightly moisten cloth with water and wipe surfaces. A damp cloth holds dust and prevents damage. repeat with a dry, soft, lint-free cloth. Do not use abrasives or cleaning products which may contain ammonia or solvents. Number of people required to assemble One people to assemble the product and two people to lift in to position.



Time to assemble



Necessary tools



Missing parts or faulty products If you are missing any fixtures or fitting during assembly, or a part is unfortunately faulty please call our customer service team on 01243380600



## feather & black

Vintage Rattan Bed - Assembly Instruction



4

# feather & black

Vintage Rattan Bed - Assembly Instruction



Produced in Viet Nam for Feather&Black

www.featherandblack.com

## feather & black

Vintage Rattan Bed - Assembly Instruction



www.featherandblack.com