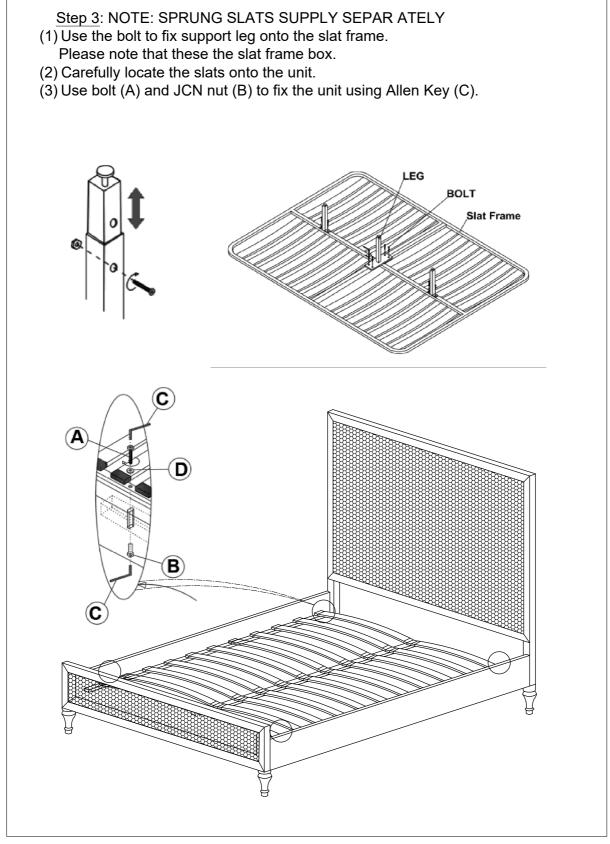

loth with water and wipe surfaces. A damp cloth holds dust and prevents damage. repeat with a dry, soft, lint-free cloth. Do not use abrasives or cleaning products which may contain ammonia or solvents. Number of people required to assemble One people to assemble the product and two people to lift in to position.



Time to assemble



Necessary tools



Missing parts or faulty products If you are missing any fixtures or fitting during assembly, or a part is unfortunately faulty please call our customer service team on 01243380600



## feather & black

Vintage Rattan Bed - Assembly Instruction



4

# feather & black

Vintage Rattan Bed - Assembly Instruction



Produced in Viet Nam for Feather&Black

www.featherandblack.com

## feather & black

Vintage Rattan Bed - Assembly Instruction



www.featherandblack.com