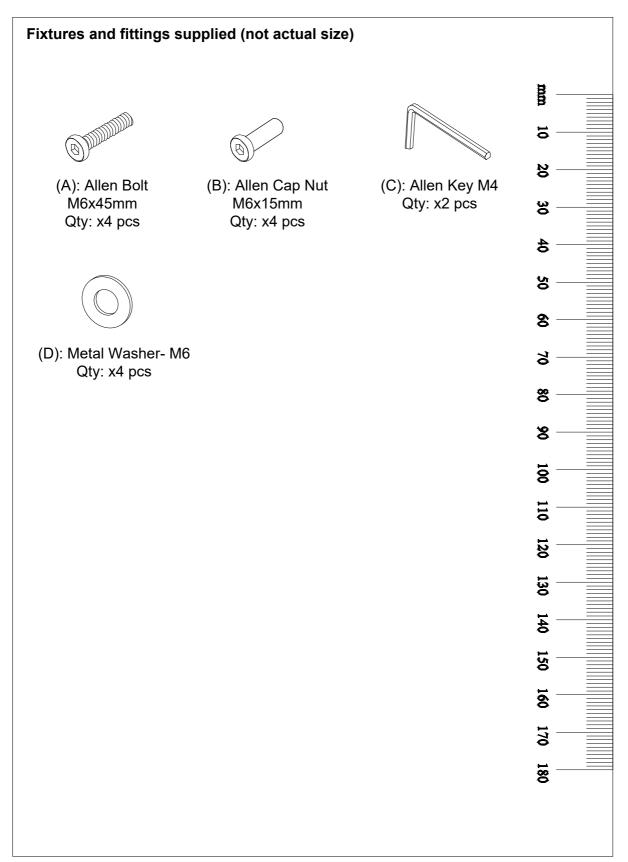

Time to assemble

Necessary tools

Missing parts or faulty products If you are missing any fixtures or fitting during assembly, or a part is unfortunately faulty please call our customer service team on 01243380600